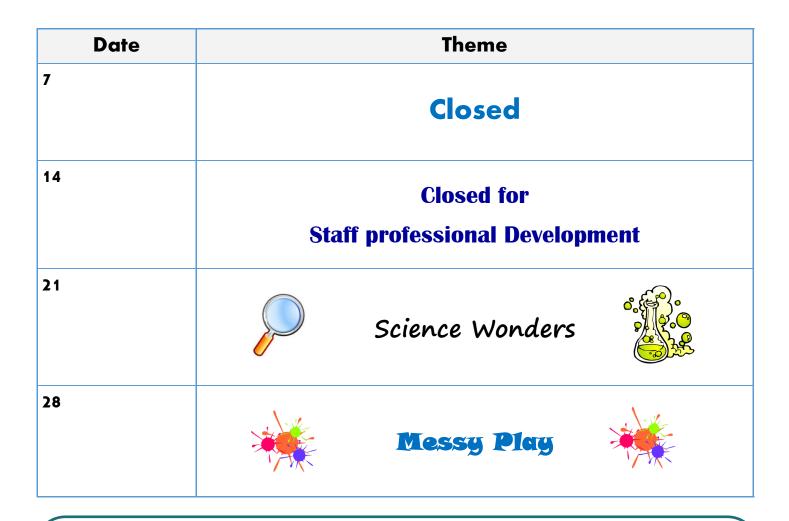

---|--------------------------------------------------------------------------------------|----------------------------------------------------------------------------------------|-----------|
|           |                                                                                      |                                                                                        |           |
|           | Early ON<br>Child and Family Centre<br>ON y va<br>Centre pour l'enfant et la famille | 19 Glenvale Drive, Redbridge, ON<br>705-472-5567<br><b>Thursdays</b><br>9am to 11:30am | Ontario 😵 |
|           |                                                                                      | September 2023                                                                         |           |



**Program Description:** EarlyON is an interactive program for children and their families, from birth to six years of age. Early learning programs play an important role in supporting children's learning, development, health and well-being.