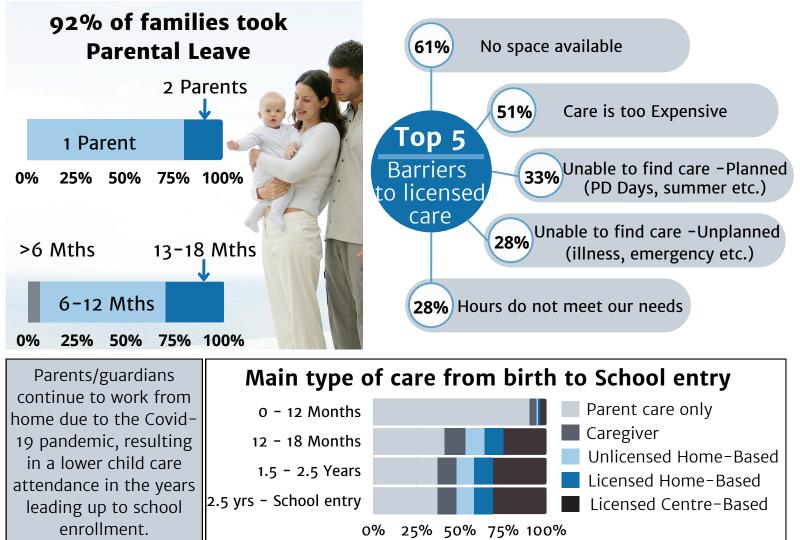

### CHILD CARE

District of Nipissing Social Services Administration Board

Conseil d'administration des services sociaux du district de Nipissing