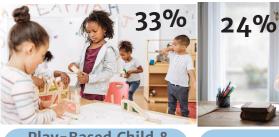

## EARLY YEARS EXPERIENCES

Parents/guardians reported that their children participated in the following program types at least once in the year prior to starting school:

Family

**Reading & Literacy** 

**Physical Activity** 