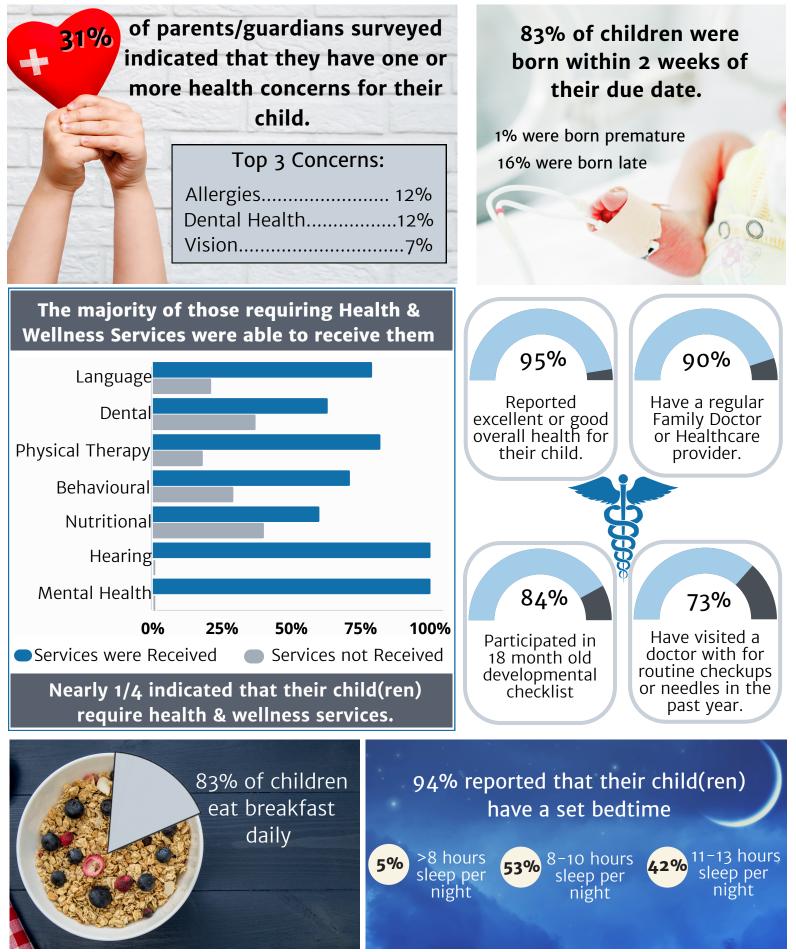

# District of Nipissing Pre-Kindergarten Experiences Survey (PKES)

To gain a better understanding of the overall health and well-being of children and families within the District of Nipissing, this voluntary survey examined the environment, relationships, services and other aspects of daily life.

2021

The estimated response rate of the survey was approximately 7% therefore, caution should be used when interpreting the results and should not be used to draw conclusions for the entire district.

## CHILD HEALTH & DEVELOPMENT



### CHILD CARE



District of Nipissing Social Services Administration Board



Conseil d'administration des services sociaux du district de Nipissing

# **District of Nipissing Pre-Kindergarten Experiences Survey (PKES)**

# 2021

## EARLY YEARS EXPERIENCES

Parents/guardians reported that their children participated in the following program types at least once in the year prior to starting school:



Family



**Reading & Literacy** 



**Physical Activity** 



Music, Arts, or Dance

#### Screen time (phone, TV, video games etc.)

Nearly 1/2 of children spend an hour or more on electronics during a regular week day, climbing to more than 3/4 of children on the weekends.

|                  | Week day | Weekend |
|------------------|----------|---------|
| None             | 2%       |