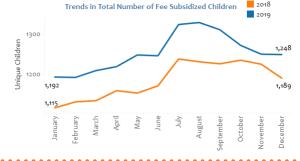

#### **CHILD CARE FEE SUBSIDY**

Average Daily Parent Contribution by Income Level

| Income Levels      | Avg.DPC | Unique Families |
|--------------------|---------|-----------------|
| 0-\$10,000         | \$0.00  | 286             |
| \$10,001-\$20,000  | \$0.00  | 186             |
| \$20,001-\$30,000  | \$1.93  | 156             |
| \$30,001-\$40,000  | \$5.77  | 131             |
| \$40,001-\$50,000  | \$12.36 | 110             |
| \$50,001-\$60,000  | \$23.36 | 91              |
| \$60,001-\$70,000  | \$35.75 | 62              |
| \$70,001-\$80,000  | \$47.47 | 25              |
| \$80,001-\$90,000  | \$53.46 | 38              |
| \$90,001-\$100,000 | \$65.00 | 13              |
| \$100,000 +        | \$88.33 | 11              |