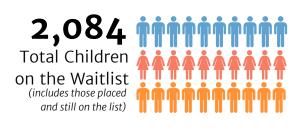

#### **CHILD CARE WAITLIST REGISTRY**

\*Waitlist data reported as of December 31, 2019

**1,636** Children Waiting for Care (no placement)

**1,243** Children Past Care Date Needed

**728** Children Placed (and no longer on the list)