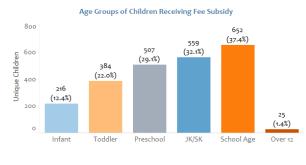

#### **CHILD CARE FEE SUBSIDY**

Average Daily Parent Contribution by Income Level

| Income Levels      | Avg.DPC | Unique Families |
|--------------------|---------|-----------------|
| 0-\$10,000         | \$0.00  | 286             |
| \$10,001-\$20,000  | \$0.00  | 186             |
| \$20,001-\$30,000  | \$1.93  | 156             |
| \$30,001-\$40,000  | \$5.77  | 131             |
| \$40,001-\$50,000  | \$12.36 | 110             |
| \$50,001-\$60,000  | \$23.36 | 91              |
| \$60,001-\$70,000  | \$35.75 | 62              |
| \$70,001-\$80,000  | \$47.47 | 25              |
| \$80,001-\$90,000  | \$53.46 | 38              |
| \$90,001-\$100,000 | \$65.00 | 13              |
| \$100,000 +        | \$88.33 | 11              |