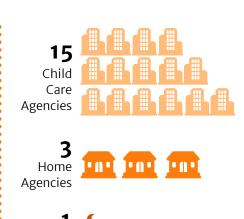

#### LICENSED CHILD CARE

**43** Child Care Sites

**32** Located in Schools

13 French/ Bilingual Sites

29.5 % Access to Care