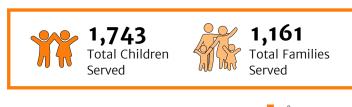

#### **CHILD CARE FEE SUBSIDY**

Average Daily Parent Contribution by Income Level

| Income Levels      | Avg.DPC | Unique Families |
|--------------------|---------|-----------------|
| 0-\$10,000         | \$0.00  | 286             |
| \$10,001-\$20,000  | \$0.00  | 186             |
| \$20,001-\$30,000  | \$1.93  | 156             |
| \$30,001-\$40,000  | \$5.77  | 131             |
| \$40,001-\$50,000  | \$12.36 | 110             |
| \$50,001-\$60,000  | \$23.36 | 91              |
| \$60,001-\$70,000  | \$35.75 | 62              |
| \$70,001-\$80,000  | \$47.47 | 25              |
| \$80,001-\$90,000  | \$53.46 | 38              |
| \$90,001-\$100,000 | \$65.00 | 13              |
| \$100,000 +        | \$88.33 | 11              |