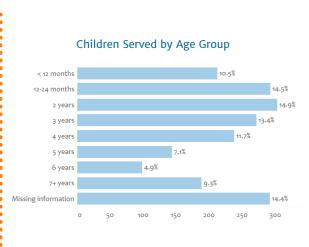

# INCLUSION SUPPORT PROGRAM

Children served in 2019:

**65** in EarlyON

**331** in Child Care

**2,027**Unique Children

16,182

Parent/Caregiver Visits
22,409

Children Visits