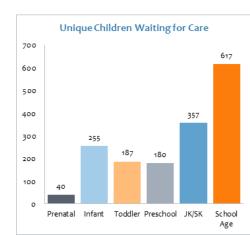

#### **CHILD CARE WAITLIST REGISTRY**

\*Waitlist data reported as of December 31, 2019

**1,636** Children Waiting for Care (no placement)

**1,243** Children Past Care Date Needed

**728** Children Placed (and no longer on the list)