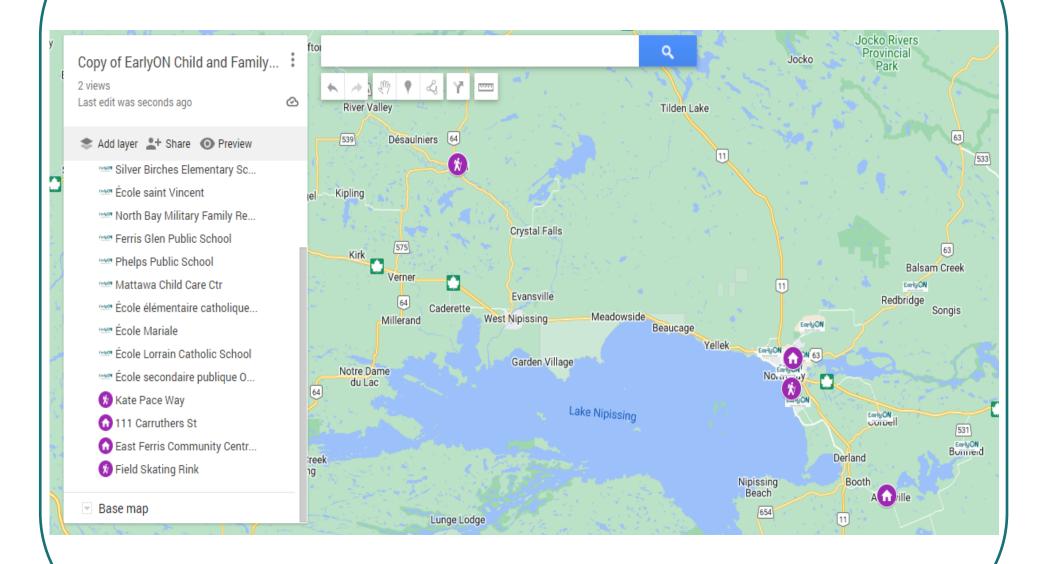

## Program Descriptions

Trail Babies: Join us at the Kate Paceway for a special program that connects nature-loving trail babies and their caregivers together! Program includes hiking and exploring the Kate Paceway, followed by songs and rhymes. Trail is stroller friendly. Birth to 18 mths 300 Memorial Dr., North Bay, ON

Art in the Park – Join us while we create and explore with various textures, materials and tools. The inspiration for our creativity will come from the beautiful nature we find n our neighbourhoods. All materials will be provided. 2.5 6 years. Meet at the skating rink in Field Ontario

Cedarcrest Early Learning: Join us at Cedarcrest Community Centre on Wednesday mornings from 10:00-11:300am! We will be offering indoor and outdoor learning experiences focusing on developmental domains. Birth- 6 years. 111 Caruthers St, North Bay.

Astorville Early Learning - Join us at the East Ferris Community Centre & Arena on Thursday afternoons from 1:30-3:00pm! We will be offering indoor and outdoor learning experiences focusing on developmental domains. Birth- 6 years. 1267 Village Road, Astorville

## Go to: EarlyON Child and Family Centres - Google My Maps