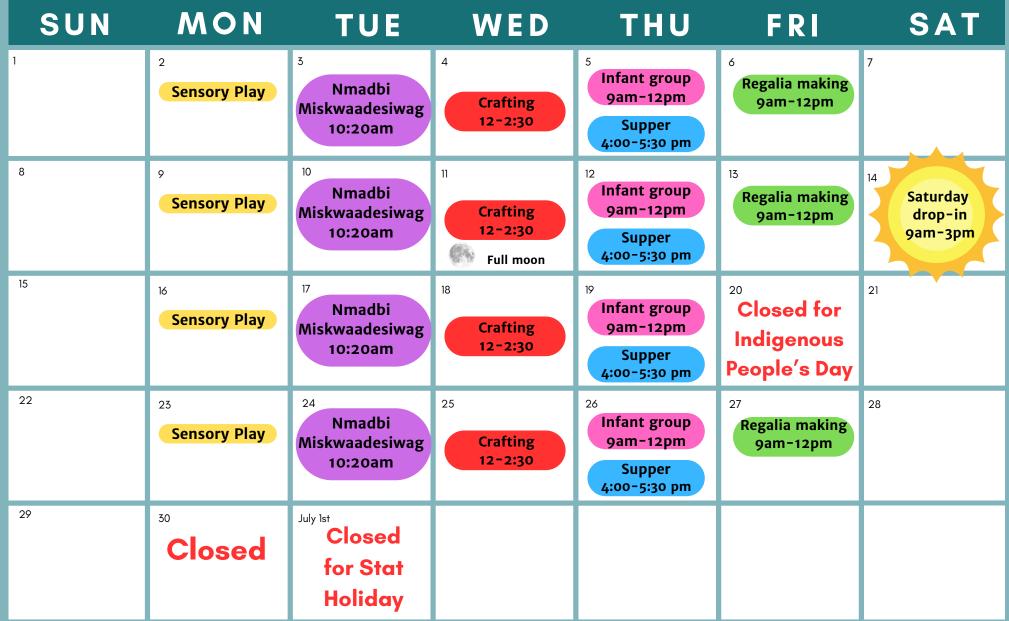

## JUNE

O'DEMINI GIIZIS (STRAWBERRY MOON)

Drop in available during all operational hours

## Reminders

- Please dress weather appropriate
- Please bring indoor shoes or slippers

For Playground access, come into EarlyON and we will unlock the yard for you:)

**EARLYON** 

EarlyON at the North Bay Indigenous Hub is a **FREE** program that provides cultural and educational programs for both Indigenous and non-Indigenous families with children from prenatal to 6 years of age.

**LEARNING CIRCLE** 

Join us daily for songs and stories, around 11:00am\*. Ages 0-6 yrs.

**SENSORY ACTIVITY** 

Monday's we will have a sensory activity available for you and your child to explore. 2yrs+

NMADBI MISKWAADESIWAG
SITTING TURTLES

**10:20am on Tuesdays** Join us as we bring our circle to an outdoor sit spot for some gross motor, outdoor exploration and learning. **Weather Permitting** – Please bring appropriate outdoor gear.

**CRAFTING GROUP** 

**REGISTERED PROGRAM\* - Wednesday 12pm-2:30pm,** For the month of June, we will be making Bucket Hats! **Please register to join by emailing us at EarlyONegmghub.ca** 

**BABY GROUP** 

**Thursday mornings** circle time will be geared towards infants from Birth-15months. \*drop in families are encouraged to use the gym space or the yard\*

MAAMWI WIISNIDAA LETS EAT TOGETHER

**Thursday evenings from 4pm-5:30,** we will be serving a EarlyON community dinner. Last call is at 5:30pm. information posters will be posted to our EarlyON – NBIH Facebook page.

**SEWING REGALIA** 

**REGISTERED PROGRAM\* - Fridays 9am-12pm** we will have a private sewing room available to work on unfinished regalia. **Please Register by emailing EarlyON@gmghub.ca** 

SATURDAY DROP-IN

Saturday June 14<sup>th</sup> from 9am - 3pm. We will be open for drop-in programming.